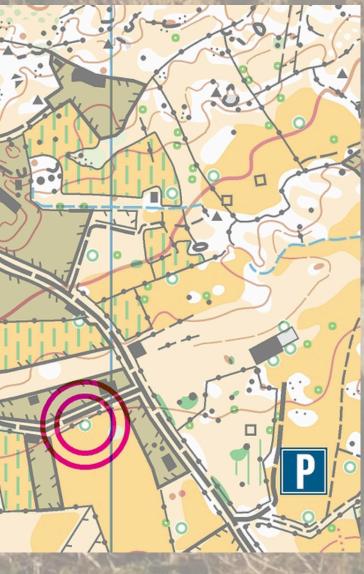

## Sportloent Training #1 Forked intervals (Cabeza Mesada)

### • Type of training: Forked intervals (3)

- Length: 6.4k
- Scale: 1:10000
- Parking coordinates: <u>40.529680, -4.432580</u>
- Start: Mass start in small groups from 11am