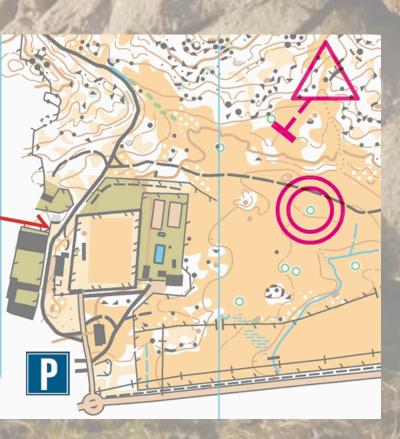

# Sportldent Training 22

### One Runner Relay (Dehesa de Navaluenga)

- Type of training: One runner relay (diamond)
- Length: 6.8k
- Scale: 1:10000
- Parking coordinates: <u>40.415376, -4.693559</u>
- Start: Mass start in groups of 8 runners from 11am