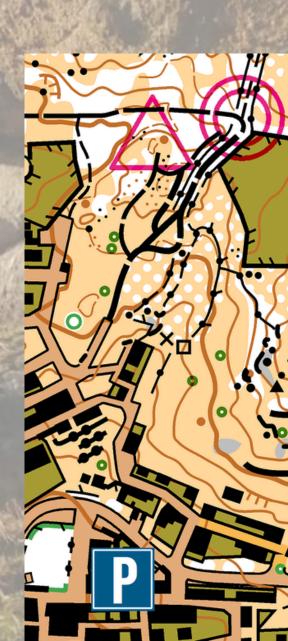

## Sportldent Training #3

### Middle distance (Cerro del Madroño)

- Type of training: Middle distance
- Length: 5.0k
- Scale: 1:7500
- Parking coordinates: <u>40.416214, -4.784596</u>
- Start: Startlist from 11am (1-minute interval)