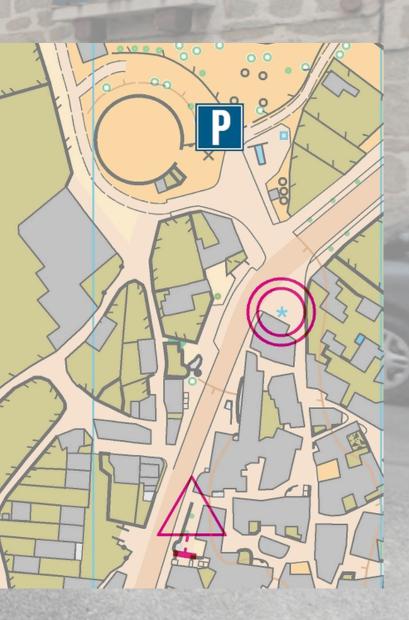

## Sportldent Training 455 Knockout Sprint (Navarredondilla)

- Type of training: Knockout Sprint
  - Semifinal is runner's choice (heats of 6 runners)
  - Final (heats of 6 runners)
- Length: 1.5k (semifinal) + 1.6k (final)
- Scale: 1:3000
- Parking coordinates: 40.455230, -4.822695
- Start: By groups of 6 runners from 10:30am. Finals start
  20min after the end of the last semifinal.