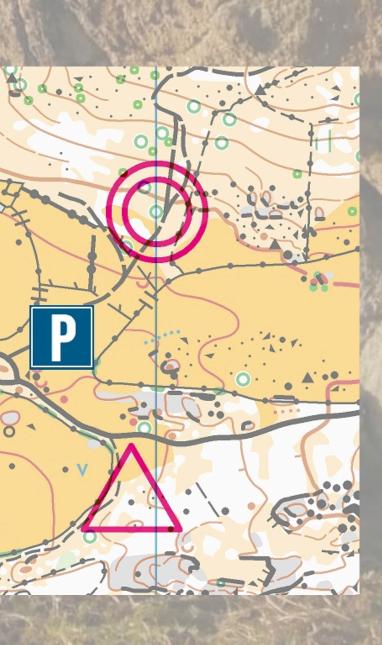

## Sportloent Training #1 Forked intervals (Cabeza Mesada)

### • Type of training: Forked intervals (3)

- Length: 6.4k
- Scale: 1:10000
- Parking coordinates: <u>40.529680, -4.432580</u>
- Start: Mass start in small groups from 11am