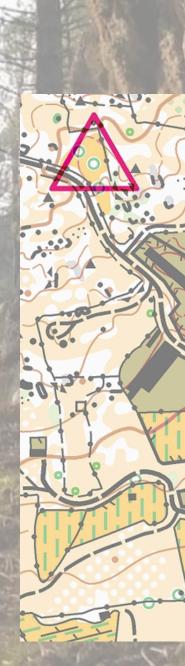

# Sportldent Training #4

### Forked intervals (Matacimera)

- Type of training: Forked intervals (5)
- Length: 6.4k
- Scale: 1:10000
- Parking coordinates: <u>40.413117, -4.719903</u>
- Start: Mass start in small groups from 11am